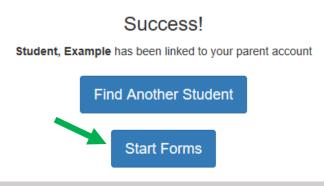

Enter the information requested and select Find Student

You will see your student linked to your account. To add another child to your account select "Find Another Student" and enter the requested information.