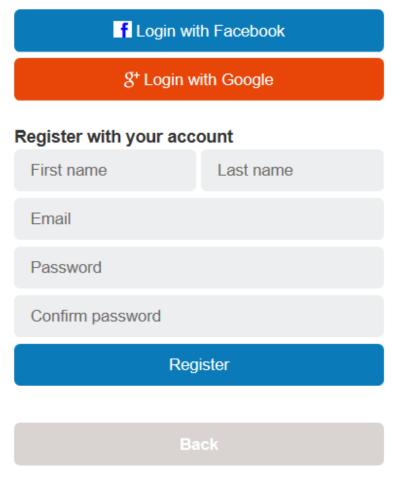

## Create a new parent portal account

Register with your social media account

If you would like to use your Facebook or Google Plus credentials to create your parent account, select the appropriate icon to register.

If you do not want to use Facebook or Google Plus, you may register for your account by entering your First Name, Last Name, and Email Address

Create a Password and confirm the password (Passwords must be at least 6 characters long)

Select Register

After entering your information and selecting Register you will be sent a confirmation email.

Click on the link in the email to continue.

The link will redirect your web browser. Click the link to sign into your parent account.