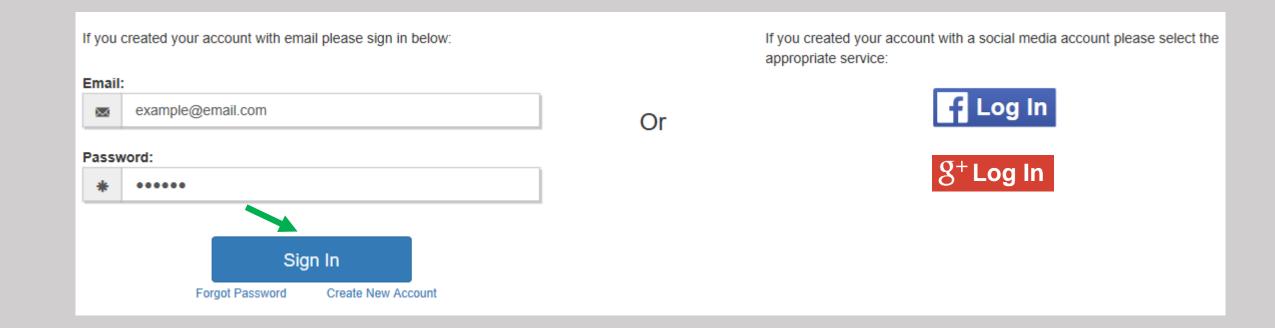

If you created your account with email, enter your Email Address and Password and select Sign In

If you used Facebook or Google Plus to create your account, select the appropriate icon to Sign In

You will then link your student to your account.