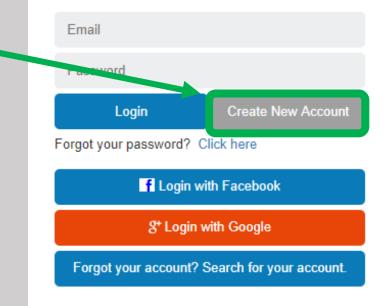

# How to Create a Parent Account Tutorial

Step 1. Read through your school's instructions page and select "Proceed to Online Forms".

Step 2. To create a new parent account, select "Create New Account" -

If you already have a Parent Account, you may use your credentials to login.

Not sure if you have an account? Select "Forgot your account? Search for your account." to see if you have already registered.

If you forgot your password, select "**Click here**" next to "Forgot your password" and you will be emailed a re-set password link.