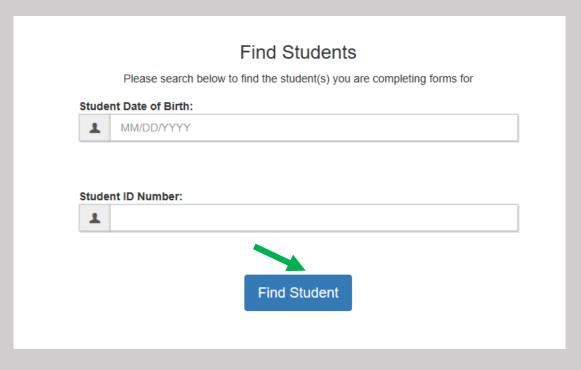

(If you have multiple children you will have the opportunity to link multiple students to your account)

\*Note: Some schools will require your Student's ID Number, Date of Birth, or both to add your student to your account

Enter the information requested and select Find Student

You will see your student linked to your account. To add another child to your account select "Find Another Student" and enter the requested information.