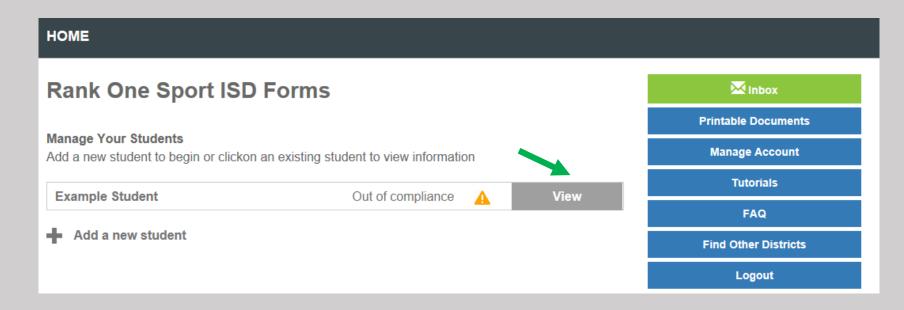

To start completing the forms select "Start Forms"

You will see your Student's Name and their Compliance Status.

Click "View" to complete the online forms and to see your student's status.