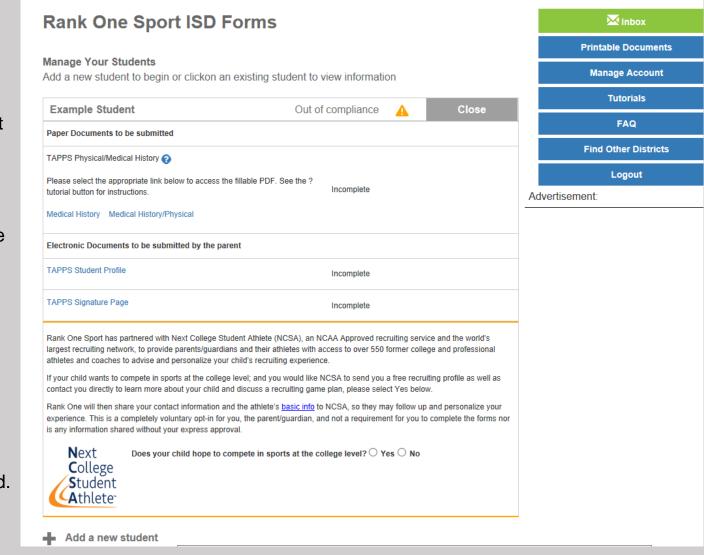

### You will see 2 sections:

1. Paper Documents

2. Electronic Documents

To print a Medical History or Medical History/Physical form select the appropriate link to open the form. For instructions on which form you need to complete select the blue 📀 symbol.

In most cases these forms should be turned into the school manually. However, some schools may allow you to upload these documents to an electronic form titled "Medical History/Physical Upload Form". If your student's school allows this option, it will appear under the Electronic Forms section.

To complete the electronic forms, click on the link to open the form. The form status will show as "Incomplete" until after the school has approved your student's forms.

Note\*: Some schools may require multiple forms to be completed.